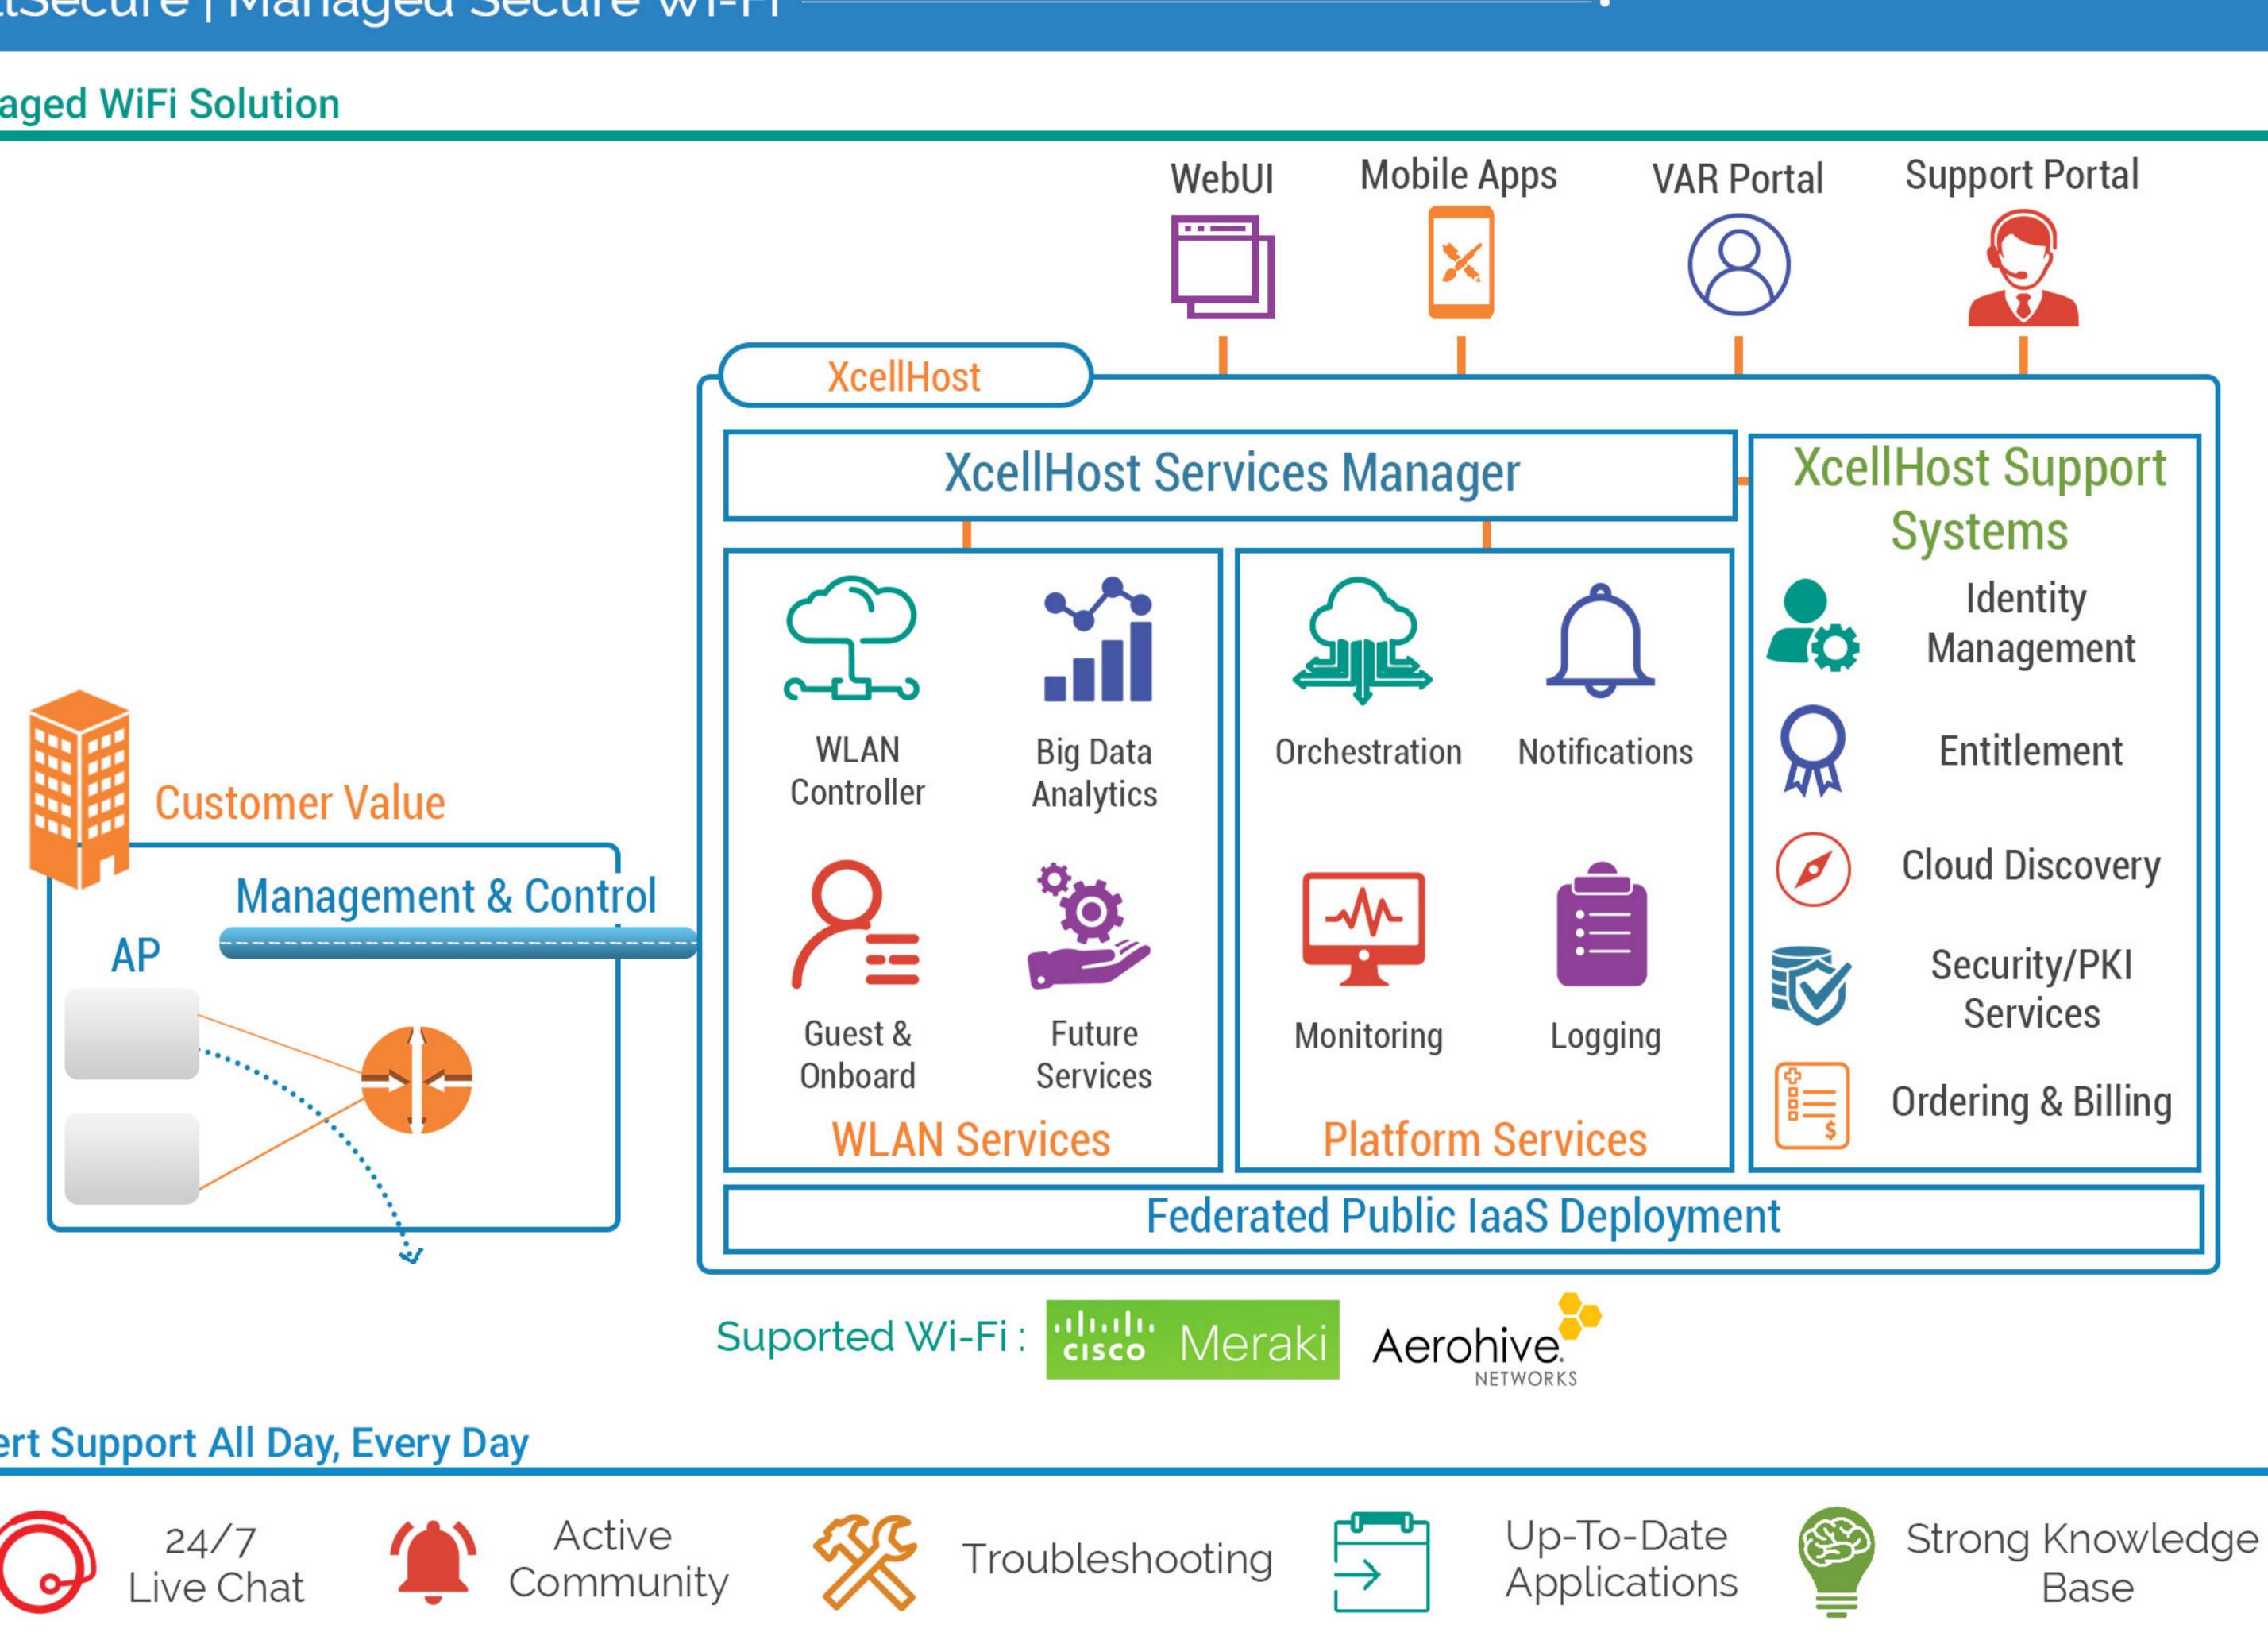

# Managed Secure Wi-Fi

Secure Cloud Services for your online business since 1999. .Reliable .Secure .Speed .Scalable .Manageable .Compliant



#### Manged Wi-Fi Benefits





Provide Reliable Connectivity

Create a Welcoming Environment



### Managed Wi-Fi Services



Multiple Wifi Access Points



24/7 Network Monitoring

https://www.xcellhost.cloud/managedwifi 🌾 Ask for manged Wi-Fi consultation Today







Implement a **BYOD** Policy



Support IoT Technology Solutions



Utilize Mobile POS Systems







Guest WiFi Setup



Real-time Performance Reports

sales@xcellhost.cloud







Improve Network Quality



Ensure Network Performance



#### +91-22-67111555 (24)

## XcellSecure | Managed Secure Wi-Fi

#### Managed WiFi Solution



## Expert Support All Day, Every Day











sales@xcellhost.cloud

✓ @xcellcloud





#### +91-22-67111555 24)